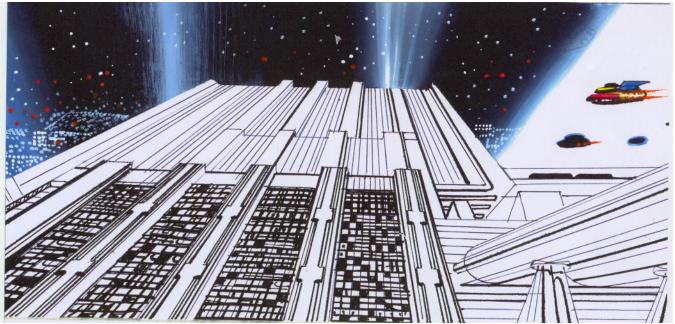

## I\_G\_S\_S

**INTER-GALACTIC-SPACE STATIONS** 

Inter Galactic Space Police Federation space stations are all circular built structures. Most are 3 to 5 miles in diameter and a few at 10 miles diameter.

They all have access for shuttles, probe craft, and IGC's.

An IGC can link its nose portion into specially constructed recesses allowing an instant link to the space station.