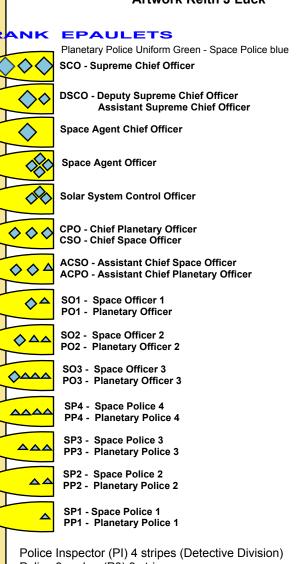

## Ruling Galaxy Council with its Chairman Supreme Chief Officer Vanders (SCO)

Deputy chairman Deputy Supreme Chief Officer Gray (DSCO) and ten other Assistant Supreme Chief Officers' (ASCO's) commanding various departments

Two Space Agent Chief Officers (SACO) forming the supreme council. The rank structure continues downward with: Twenty operational Space Agent Officers (SA) Twenty Solar System Advisors (Diplomatic Core) Solar System Controllers (SSC) for each solar system PACE POLICE FEDERATION And STRUCTURE

Federation rank structures consist of: The Ruling Galaxy Council with its Chairman Supreme Chief Officer Vanders (SCO) Deputy chairman Deputy Supreme Chief Officer Gray (DSCO) and ten other ASCO's plus two Space Agent Chief Officers (SACO) forming the supreme council.

The rank structure continues downward with: Twenty operational Space Agent Officers (SA) Twenty Solar System Advisors (Diplomatic Core) Solar System Controllers (SSC) for each solar system.

Further officer structures are Planetary/ Space. Chief Planetary Officer (CPO) Chief Space Officer (CSO) (Craft Captains) Assistant Chief Planetary Officer (ACPO) Asssistant Chief Space Officer (ACSO) Planetary Officer 1 (PO1) Space Officer 1 (SO1) Planetary Officer 2 (PO2) Space Officer 2 (SO2) Planetary Officer 3 (PO3) Space Officer 3 (SO3)

A solar system council consists of one SSC, one ACPO, one ACSO, five CPO's and two CSO's. A council would be the ruling body in that system for the galaxy police federation - existing laws standing.

Artwork Keith J Luck

Police Inspector (PI) 4 stripes (Detective Division) Police 3 ranker (P3) 3 stripes Police 2 Ranker (P2) 2 stripes Police Basic (PB)