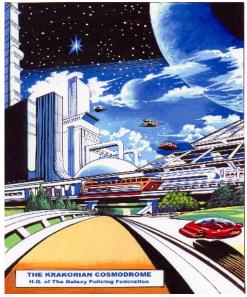

# GALAXY SPACE POLICE FEDERATION

The Galaxy Space Police federation started its existence over one hundred thousand years ago. Its creation nurtured by the Ancient Beings of Light, primeval creatures of the spirit and Guardians of the galaxy. The Guardians forged and manufactured a new planet with metaphysical engineering. The constructed planet named 'Krakor', physically, internally hollowed out contained thousands of different types and models of computers. The engineers of the newly formed Federation assembled and maintained the computers over a period of five hundred years. At this point, the Ancient Beings incorporated transcendental features of a spiritual nature into each computer. Now, the Federation engineers could still service and repair all units, but could never understand how they worked. At the centre of Krakor, two huge biological computers stood towering over the others. One, allowed entry into other parallel dimensions and the other into the various spiritual astral realms.

Several City type structures had been set out over the surface, including the main admin headquarters, science offices, financial institutions, officer training, engineering headquarters, spacecraft construction, universities, and many holiday resorts with controlled weather. The other two planets with natural environments were living quarters for five million members and their families.

#### Krakor

The Galactic Police Federation HQ resides on the planet Krakor at the centre of the galaxy. A hollow planet created by the Ancient Beings of Light and maintained by the Galaxy Police Federation incorporating huge electromagnetic environmental weather producing stations with various massive computers at its centre.