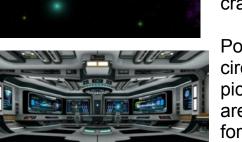

#### **FLIGHT CONTROL**

Automated computerised flight by use of the Alpha-Beta audio computer or manual control. Two doorways situated in Flight Control - one normal - the other by means of a matter transmitter/receiver (MTR) flat panels. These panels when activated change from a solid surface to a brown treacle substance allowing instant passage to all parts of the craft.

Positioned in the centre of the control room is a central circular hologram Viewer (HV) extending outwards a solid picture over half the flight control area. Feeding into the HV are hologram cameras on all levels and exterior - forward/backward/ port and starboard/ top and bottom, giving a 360 degree viewpoint in the centre of the control room.